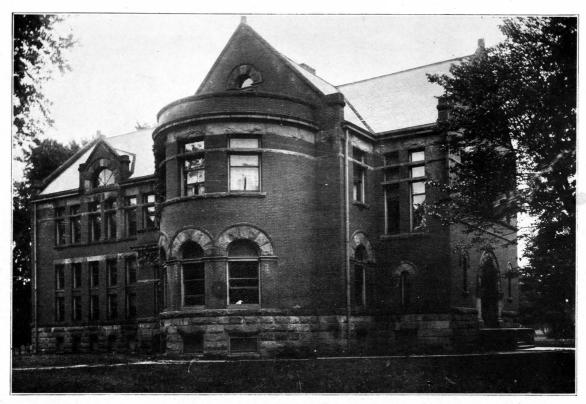

## BUILDINGS AND VIEWS

OF THE

SOUTHERN ILLINOIS STATE NORMAL UNIVERSITY

Entered as second class matter. Supplement to Vol. VIII, No. 2

CARBONDALE 1914

MAIN BUILDING

SCIENCE BUILDING

WHEELER BUILDING