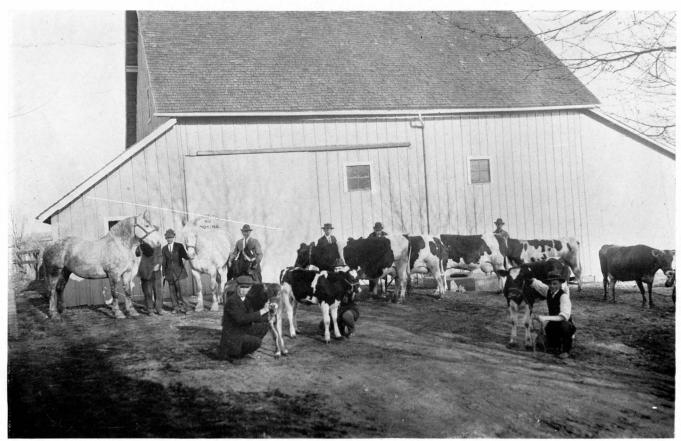

STATE BARN AND SOME OF THE STOCK ON THE STATE FARM

LOOKING SOUTHWEST FROM THE ALLYN BUILDING

AMY LEWIS HOSPITAL, CARBONDALE

A hospital association has been organized in the Normal School and pupils, by the payment of the small fee of 25c a term, have free use of the hospital in case of illness.