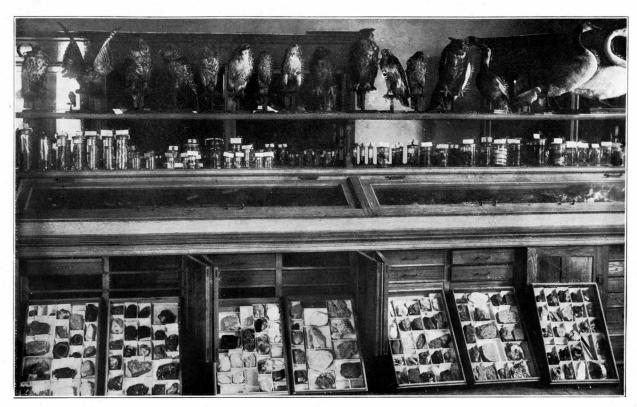

ALLYN BUILDING (Training School)

ANTHONY HALL (Dormitory for Girls)

WOOD-TURNING CLASS IN MANUAL TRAINING DEPARTMENT

A CORNER IN THE MUSEUM

ICARIENNE (90068) AND KOUDRELLE (96488) WITH FILLY (Imported Mares recently bought for the State Farm.)