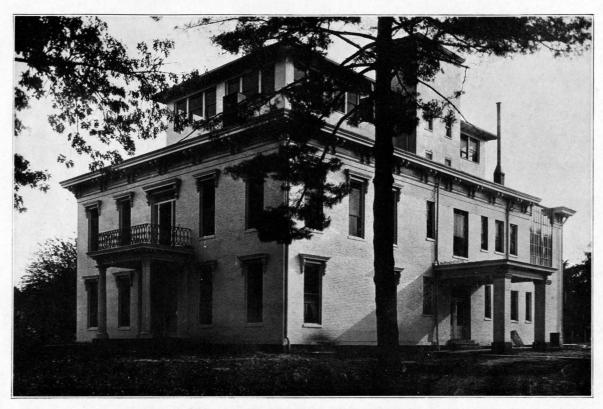

STATE BARN AND SOME OF THE STOCK ON THE STATE FARM

LOOKING SOUTHWEST FROM THE ALLYN BUILDING

AMY LEWIS HOSPITAL, CARBONDALE

A hospital association has been organized in the Normal School and pupils, by the payment of the small fee of 25c a term, have free use of the hospital in case of illness.