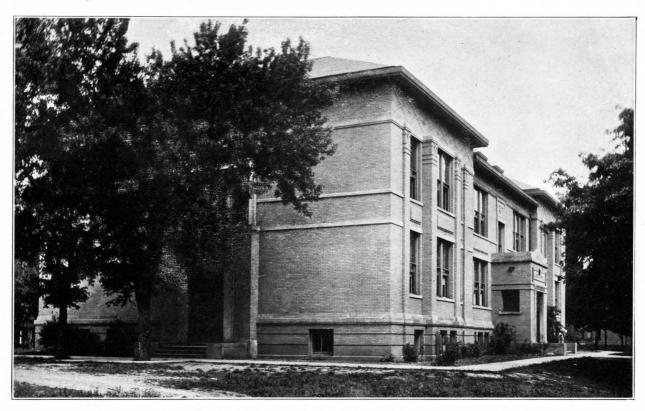

ALLYN BUILDING (Training School)

ANTHONY HALL (Dormitory for Girls)

WOOD-TURNING CLASS IN MANUAL TRAINING DEPARTMENT

A CORNER IN THE MUSEUM

ICARIENNE (90068) AND KOUDRELLE (96488) WITH FILLY (Imported Mares recently bought for the State Farm.)