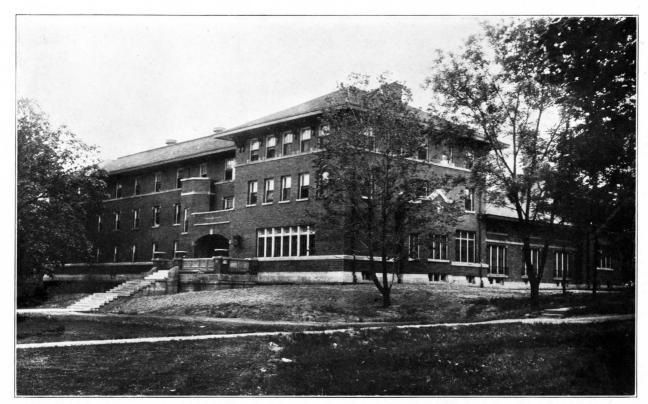

## BUILDINGS AND VIEWS

OF THE

SOUTHERN ILLINOIS STATE NORMAL UNIVERSITY

Entered as second class matter. Supplement to Vol. VIII, No. 2

CARBONDALE 1914

MAIN BUILDING

SCIENCE BUILDING

WHEELER BUILDING