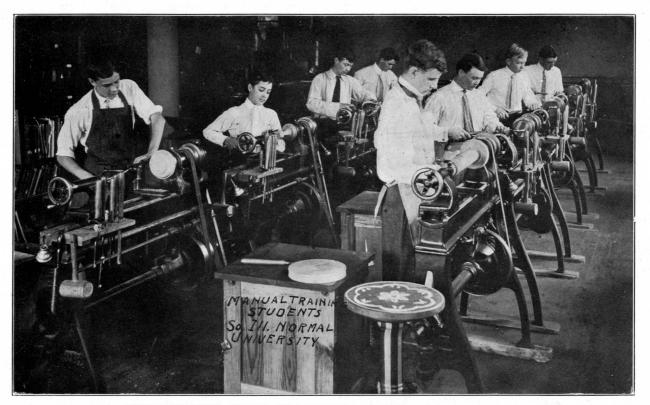

ALLYN BUILDING (Training School)

ANTHONY HALL (Dormitory for Girls)

WOOD-TURNING CLASS IN MANUAL TRAINING DEPARTMENT

A CORNER IN THE MUSEUM

ICARIENNE (90068) AND KOUDRELLE (96488) WITH FILLY (Imported Mares recently bought for the State Farm.)