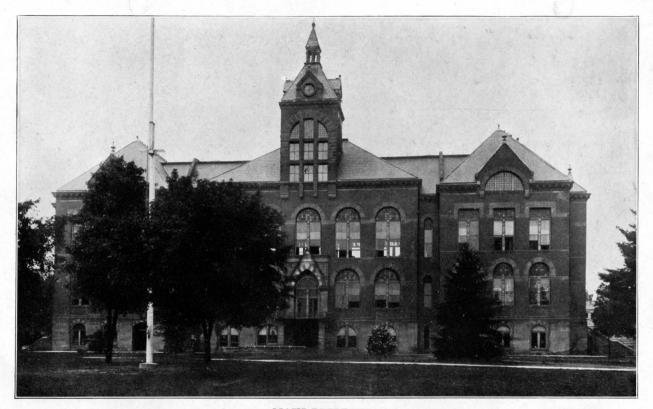

## BUILDINGS AND VIEWS

OF THE

SOUTHERN ILLINOIS STATE NORMAL UNIVERSITY

Entered as second class matter. Supplement to Vol. VIII, No. 2

CARBONDALE 1914

MAIN BUILDING

SCIENCE BUILDING

WHEELER BUILDING