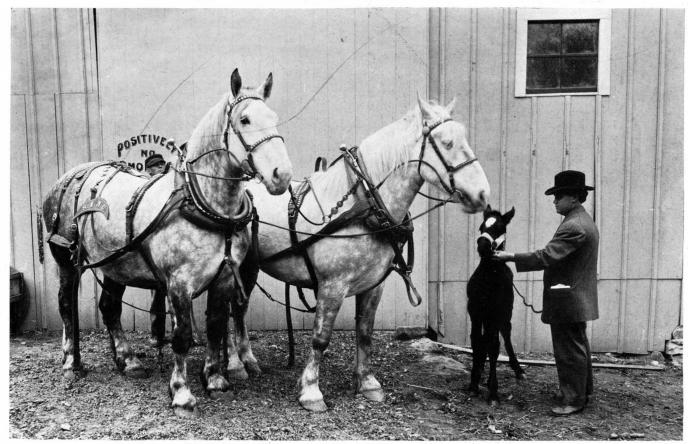

ALLYN BUILDING (Training School)

ANTHONY HALL (Dormitory for Girls)

WOOD-TURNING CLASS IN MANUAL TRAINING DEPARTMENT

A CORNER IN THE MUSEUM

ICARIENNE (90068) AND KOUDRELLE (96488) WITH FILLY (Imported Mares recently bought for the State Farm.)