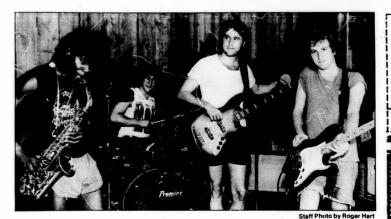

Page 6, Daily Egyptian, July 22, 1987

eft, Brian Overall, Jeff Townsend, Terry Flechs and Martin Vaughan.

Hunting Sleeve packs bags for success search in East

#### By Winnie Stones Staff Writer

It's time to move on to bigger and better things for the Makanda rock 'n' roll band Hunting Sleeve. The band plans to travel to

The band plans to travel to the East Coast in the fall. It will aim for Boston, a progressive music mecca. Martin Vaughan, guitarist and co-founder of the band, said he feels there is a bigger, more responsive market for Hunting Sleeve's highly criginal style of rock 'n' roli to be found on the East Coast. "There is only so much success to be had in this town," Yaughan said. There isn't really a market for original music in Carbondale or the Midwest, Vaughan said.

BAR OWNERS won't hire original acts as much as the cover bands that play music their customers are more their customers are more familiar with, Vaughan said. The bar owners are afraid to

Carbondale gave Hunting Sleeve a good start though, Vaughn said. The band first played in Carbondale in May 1985 at the old progressive music bar Airwaves, now the site of the '50s and '60s music bar, T-Birds.

bar, 1-BIRGS. In fall 1984, Vaughan came to the University to study music business, bringing with him Hunting Sleeve's other founder, Terry Flechs, Flechs, who is the principal songwriter and basist maiored in and bassist, majored in electrical management.

Hunting Sleeve was a hardrunning Sieve was a nard-core power trio then, with Vaughan, Flechs, and any available drummer, pounding out primitive versions of their trademark originals such as

"7,000 Times," "Saratoga," and Art Clokey's "Gumby

SINCE ITS trio days, the band has added saxophonist Brian Overall, Jeff Townsend has become the band's permanent drummer.

Its sound has an overall hardcore feel to it, but with three- and four-part har-monies, a saxophone and '60s style feedback guitar, they obtain a unique sound

"We're not a timid band," Vaughan said, commenting on the band's tendency toward loud, aggressive music. Lyrically and in overall feeling, a song might be a ballad, but in the hands of Hunting Sleeve even ballads end up pounding the listener's ear drums.

As principal songwriter, Flechs has a lot of control over the band's sound. His songwriting reflects country and western, blues, soul, punk and new wave influences

UNTIL THIS summer. UNTIL THIS summer, Flechs basically relied on his natural ability when playing music. He had very little formal musical training ex-cept for four free bass lessons from a Fairfield music shop owner

Things are changing for Flechs, who started taking music lessons from jazz bassist Harold Miller this summer. Miller, a lecturer in the School of Music's popular "Rock and Pop" music class and host of the WSIU jazz program "Miller Time," said, "He's really hungry to learn...has a lot of interesting ideas." ideas

Flechs said he's "in limbo at the moment'' as far as songwriting goes. He's worried more about his bass playing techiniques than songwriting, he said, adding that he's confused about what to do

See SLEEVE, Page 9