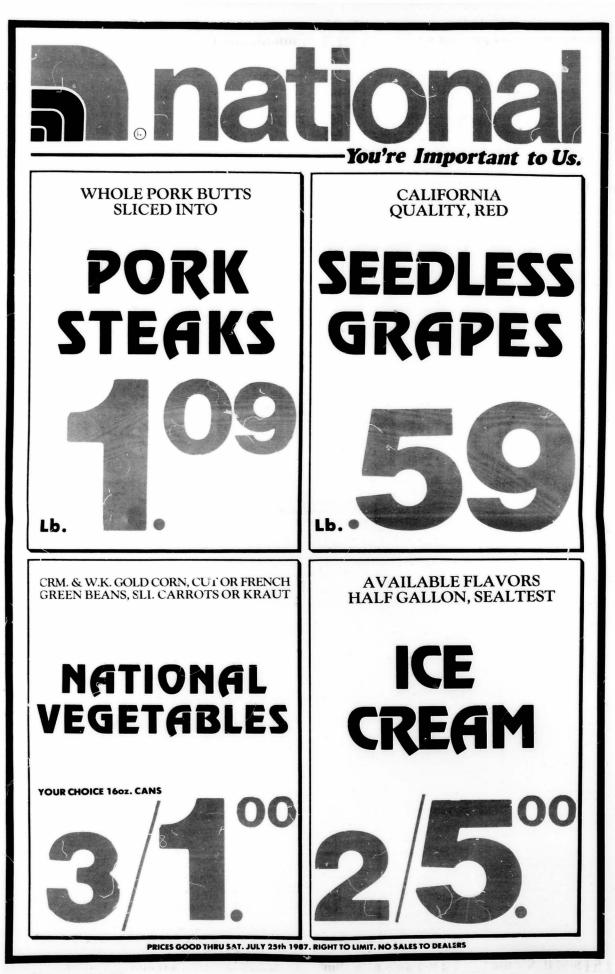

or F                               | Thu., Aug. 6              | 10:00-11:50 a.m  |
| 16 (4pm)                     | T, TH, or T TH only                                  | Thu., Aug. 6              | 2:00-3:50 p.m.   |
| 16 (4pm)                     | Any day is M or W or F                               | Thu., Aug. 6              | 10:00-11:50 a.m. |
| 5p.m. or later               | T, TH, er T TH only                                  | Thu., Aug. 6              | 8:00-9:50 p.m.   |
| 5p.m. or later               | Any day is M or W or F                               | Thu., Aug. 6              | 6:00-7:50 p.m.   |
|                              | ninations for students whose<br>roved by their dean  | petitions<br>Fri., Aug. 7 | 4:00-5:50 p.m.   |

Daily Egyptian, July 22, 1987, Page 9



# Meese aide says North lied about shredding files

WASHINGTON (UPI) - Assistant Attorney General William Bradford Reynolds, under fire for a shoddy preliminary probe of the Iran-Contra affair, said Tuesday Oliver North lied to Congress about shredding documents under investigators' nos

"There was no shredding in my presence." said Reynolds, one of two close aides to Attorney General Edwin Meese who con-ducted the initial fact-finding inquiry that uncovered the diversion of Iran arms sales profits to the Nicaraguan rebels. "His testimony was not credible. I know," Reynolds said. "I am the one who had first-hand knowledge of that. I knew that was not the case."

was not the case

Reynolds' contention was buttressed by the sworn testimony of Lt. Col. Robert Earl, North's deputy on the Nat