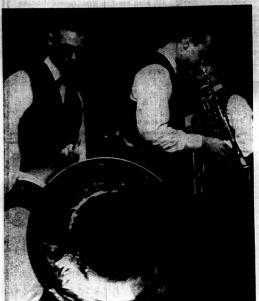

# Opening "Lady From Sea" Roundly Applauded

By Roger Maserang
Henrik Ibsen's 1888 prescription of free choice as the basis of marriage to Boletta is well-does not break in the demonstrated Friday night by the Commonstrated Friday night by the Southern Players in their rounding plauded first performance of the Lady From the Sea."

It concerns the inner conflict of security on the Commonstrated Friday night by the Commonstrate Friday night by the Commonstrated Friday night by proposing sense of isolation from life amount n

woman obsessed with fear, and the calmness, frequently without transitions, as the await can be remarked to the calmness, frequently without transitions, as the await can be remarked to the calmness, frequently without transitions, as the await can be remarked to the calmness, frequently without transitions, as the await can be remarked to the calmness of the calmness of the calmness, frequently without transitions, as the await can be remarked to the calmness of the calmne