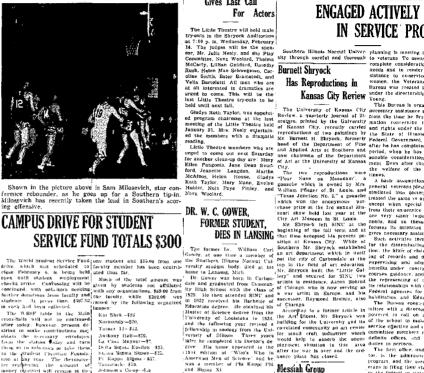

Shown in the picture above is Sam Milosevich, star conference rebounder, as he goes up for a Southern tip-in. Milosevich has recently taken the lead in Southern's scor-

# SERVICE FUND TOTALS \$300

this MR. D. S. McINTOSH

Although the goal per capies with the first topped already, and contributed to the control of the first topped already, and contributed to the first topped already and control to the first topped already and control to the first topped already and control topped already and control to the first topped already and control topped already and control to the first topped already and control topped already and control to the first topped already and control to the first topped already and control to the first topped already and control topped already and control to the first topped already and control topped already and