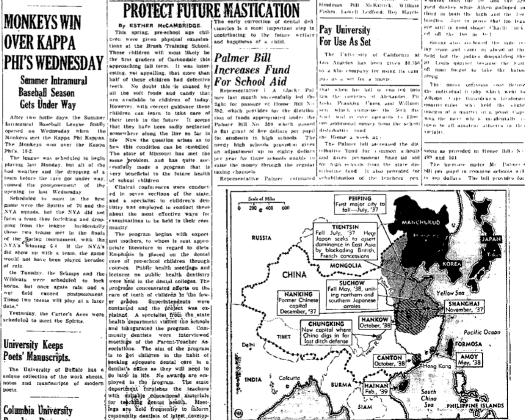

Above usep shows how Japanese have penetrated China state start of war near Pelping July 1, 1937.

Black area indicates what Japan started with Koree was acquired from 1875 to 1910. Manchukano was gatted in 1831-32. Disponel lines show territory tehre during first year of war cross-lines above arrives settled during second year. Boxes point out major cities and island of Hainan with dates individing when these centers in Pourse Japanese alms are two authorities believe.